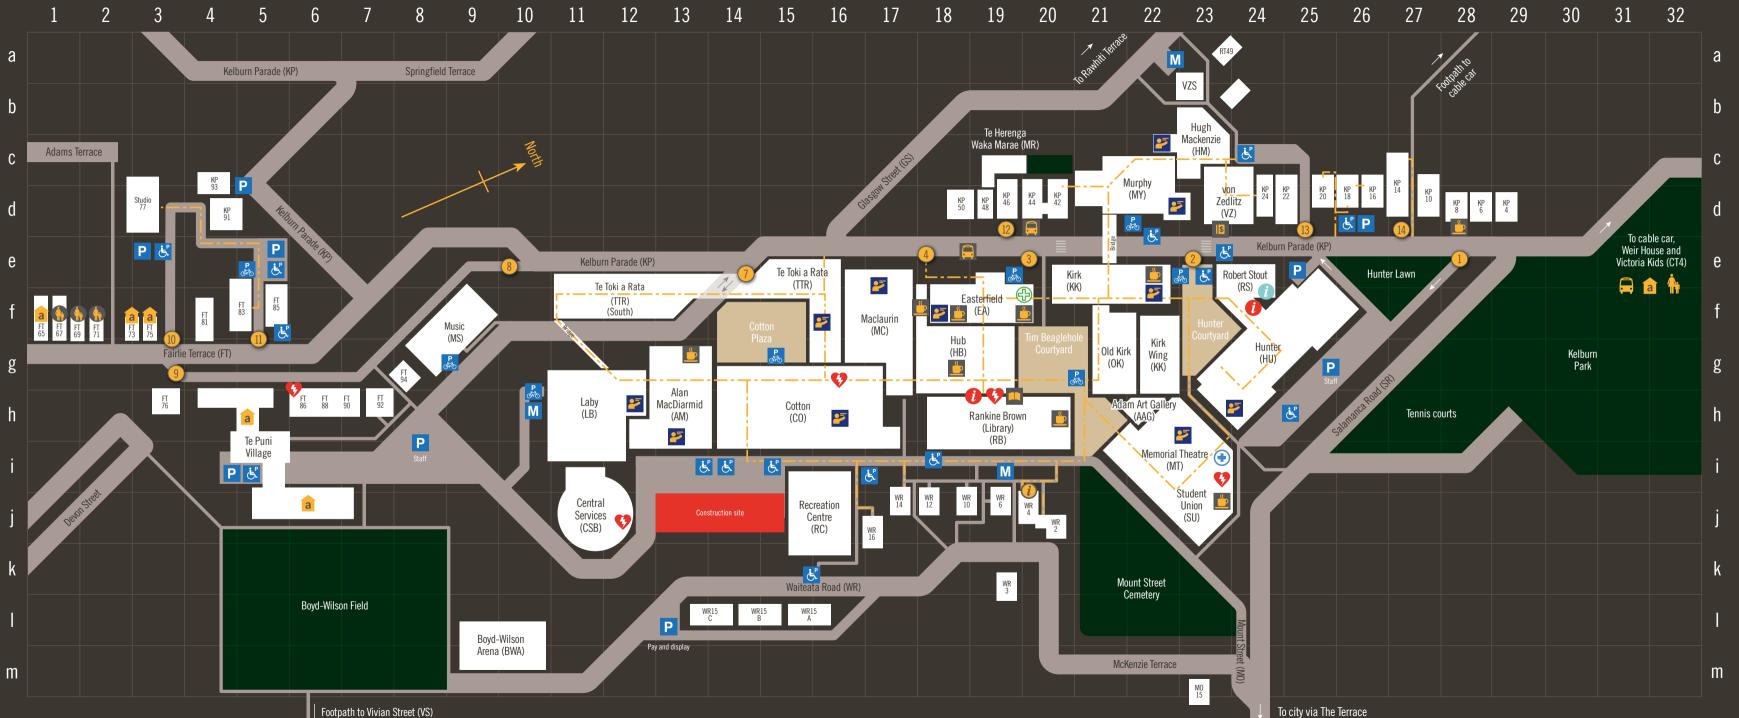

# KELBURN CAMPUS MAP TE MAHERE WHENUA O TE WHARE WĀNANGA KI KELBURN

2019

## Kelburn Campus Key

This map identifies the location of buildings and facilities and the accessible routes that link them for people with disabilities.

|                 | Main building                    |
|-----------------|----------------------------------|
| a               | Student hall of residence        |
| —               | Accessible route                 |
| 1               | Gate                             |
| (MS)            | Building code                    |
| <u></u>         | Café                             |
|                 | Library                          |
|                 | Public transport stop            |
| i               | Information centre               |
| 2               | Lecture theatre                  |
| Ρ               | Parking (permit holders only)    |
| Μ               | Motorcycle parking               |
| È               | Mobility parking                 |
| <b>P</b><br>670 | Bike rack                        |
| i               | Victoria Info Ihonui             |
| •               | Health services                  |
| <b>\$</b>       | Automatic external defibrillator |
| į               | Disability Services              |
| ÷               | University Pharmacy              |
| ĥ               | Early childhood centre           |
| \$              | Money machine                    |